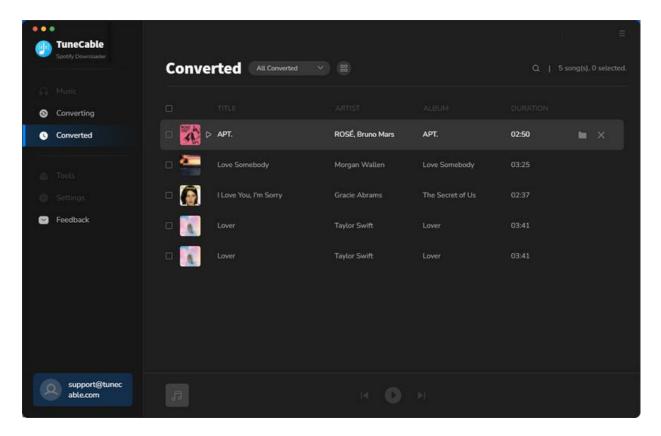

### **Step 6. View Converted Spotify Music**

After the conversion is complete, you can find your converted histories by clicking the **"Converted"** module. hit the file icon if you are going to open the output folder.