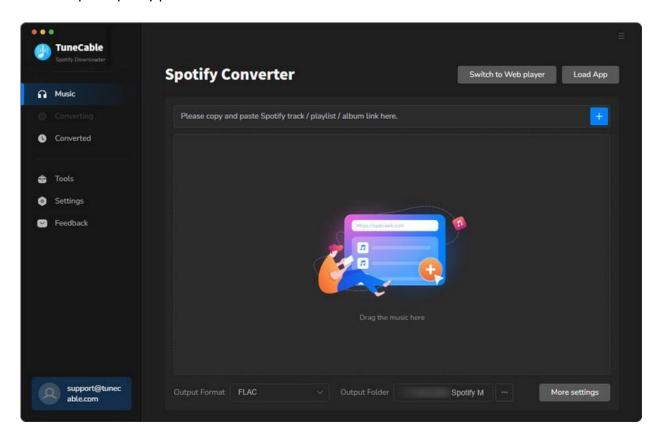

#### **Main Interface**

After you launch TuneCable Spotify Converter for Mac, you will see the primary interface below:

#### Step 2. Add Spotify Music to TuneCable

Direct to Spotify Music and go to find the target Spotify songs, playlists, artists, podcasts, or albums you would like to convert. You are provided three ways to add Spotify tracks.

- You can drag and drop a track or playlist from Spotify to TuneCable directly. (Only available for downloading music from the Spotify app.)
- You can also copy and paste the track's or playlist's link to TuneCable and hit Enter key to parse
  it.
- Another way is to hit the "Click to add" button floating in the bottom right of the Spotify app.