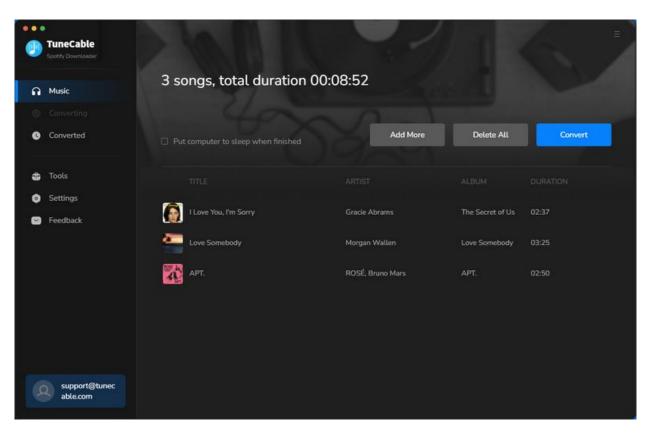

#### **Main Interface**

After you launch TuneCable Spotify Converter for Mac, you will see the primary interface below:

**Step 5. Start Converting Spotify Music** 

If you would like to add more songs to this batch, you can click "Add More" on this interface, or simply repeat the drag and drop. When finish adding, click the "Convert" button to start conversion. And TuneCable will proceed with the songs while preserving the full ID3 tags.