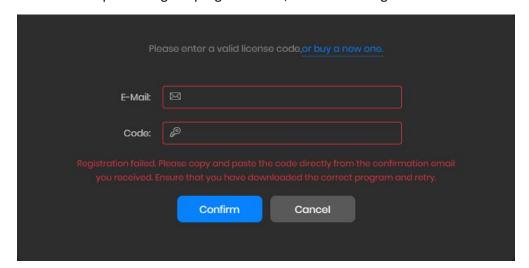

**Step 2.** Copy and paste the Email and Code you receive in the email into the registration dialog. Then hit on the **"Register"** button to confirm.

**Note:** The registration info is case-sensitive. Please do not add a blank at the beginning or the end of the word. Make sure both the Email address and key code are the same as what we provided in the confirmation email after purchasing the program. If not, an error message will show: