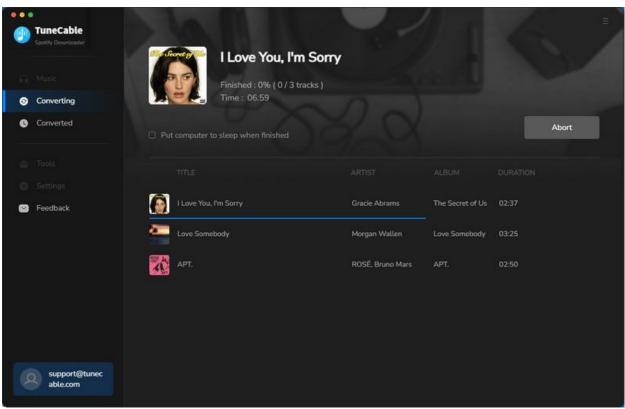

**Step 5. Start Converting Spotify Music** 

If you would like to add more songs to this batch, you can click "Add More" on this interface, or simply repeat the drag and drop. When finish adding, click the "Convert" button to start conversion. And TuneCable will proceed with the songs while preserving the full ID3 tags.