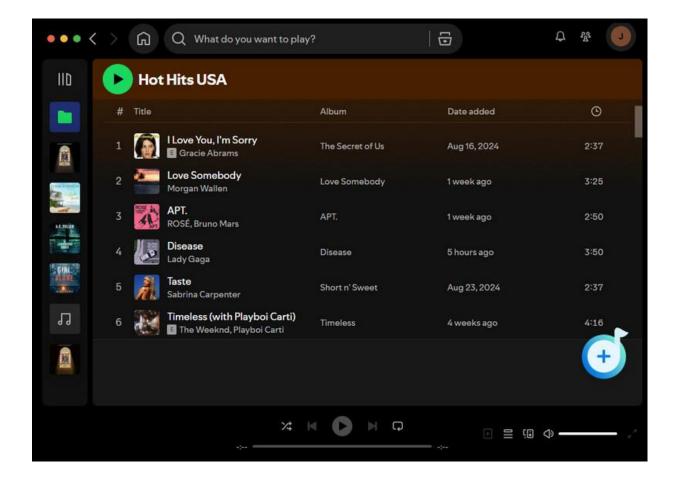

#### Step 2. Add Spotify Music to TuneCable

Direct to Spotify Music and go to find the target Spotify songs, playlists, artists, podcasts, or albums you would like to convert. You are provided three ways to add Spotify tracks.

- You can drag and drop a track or playlist from Spotify to TuneCable directly. (Only available for downloading music from the Spotify app.)
- You can also copy and paste the track's or playlist's link to TuneCable and hit Enter key to parse
  it.
- Another way is to hit the "Click to add" button floating in the bottom right of the Spotify app.