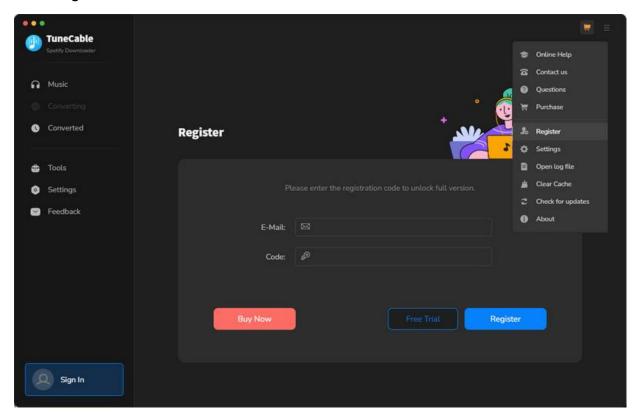

### **Register TuneCable Spotify Converter for Mac**

**Step 1.** Go to the lower left corner and click the "**Sign In**" tab. You can also click the top-right menu button and choose "Register" in the drop-down list, you will get the registration interface.

**Step 2.** Copy and paste the Email and Code you receive in the email into the registration dialog. Then hit on the **"Register"** button to confirm.

**Note:** The registration info is case-sensitive. Please do not add a blank at the beginning or the end of the word. Make sure both the Email address and key code are the same as what we provided in the confirmation email after purchasing the program. If not, an error message will show: