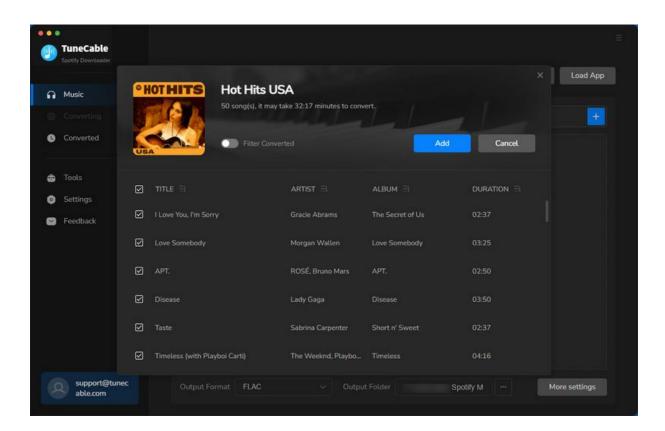

Step 3. Select Spotify Songs to Download

The songs will then be loaded on a popup. Pick the songs and click on "Add" to add them to TuneCable.