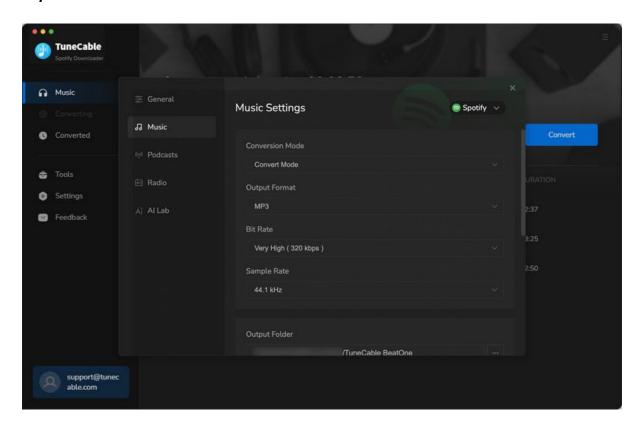

#### **Step 4. Adjust Output Parameters Accordingly**

Go to the "**Settings**" interface to choose an output format, sound quality, and other output settings. There are many parameters you can choose from.

- Conversion Mode: Intelligent Mode, Convert Mode, YouTube Mode
- Output Format: Auto, MP3, AAC, WAV, AIFF, ALAC, FLAC
- Bit Rate: 128kbps, 192kbps, 256kbps, 320kbps (available for MP3, AAC)
- **Bit Depth:** 16 bit, 24 bit (available for WAV, AIFF, ALAC, FLAC)
- Sample Rate: 44.1kHz, 48kHz, 96kHz, 192kHz
- Output Folder: To your preference
- Output File Name: Track Number, Title, Artist, Album, Playlist Index, Year
- Output Organized: None, Playlist, Artist, Album, Artist/Album, Album/Artist, Playlist/Artist, Playlist/Album