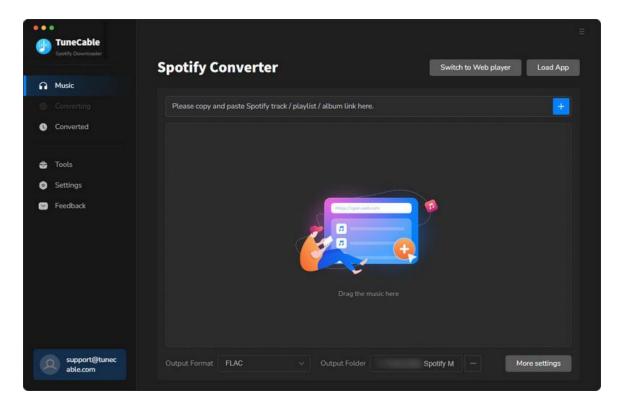

#### **Main Interface**

After you launch TuneCable Spotify Converter for Mac, you will see the primary interface below: