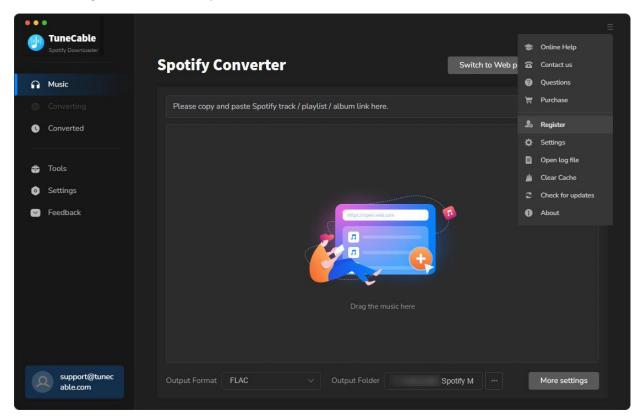

e beginning or the end of the word. Make sure both the Email address and key code are the same as what we provided in the confirmation email after purchasing the program. If not, an error message will show:



### Installation & Interface

- Installation
- Main Interface
- Menu

#### Installation

To install this program, please follow the steps below:

- 1. Download TuneCable Spotify Converter Mac version from <a href="https://www.tunecable.com/tunecable-sp-downloader.zip">https://www.tunecable.com/tunecable-sp-downloader.zip</a>.
- 2. Follow the instruction to finish the installation.

#### **Main Interface**

After you launch TuneCable Spotify Converter for Mac, you will see the primary interface below:



#### Menu

When clicking the menu button, you will see the menu list like this:



### **Tutorials**

- Download Music from the Spotify App / WebPlayer
- Tools on TuneCable Spotify Downloader

### Download Music from the Spotify App / WebPlayer

TuneCable Spotify Downloader supports downloading songs from both the Spotify app and the Spotify web player, preserving the original quality (up to 320kbps).

#### Step 1. Run TuneCable Spotify Downloader on Mac

Launch TuneCable Spotify Downloader on your Mac. Select to downloading music from the Spotify app by clicking "Switch to App", or downloading music from the web player by clicking "Switch to Web Player". The Spotify app or the built-in Spotify web player will open automatically. You need to sign in to your Spotify account to access the Spotify library. Both free and paid Spotify plans are feasible.



#### Step 2. Add